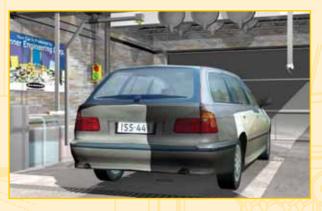

# ▲ Car Wash Entry/Exit

Detect if vehicles are present in the wash tunnel, collision avoidance, trigger special wash units, open/close doors.